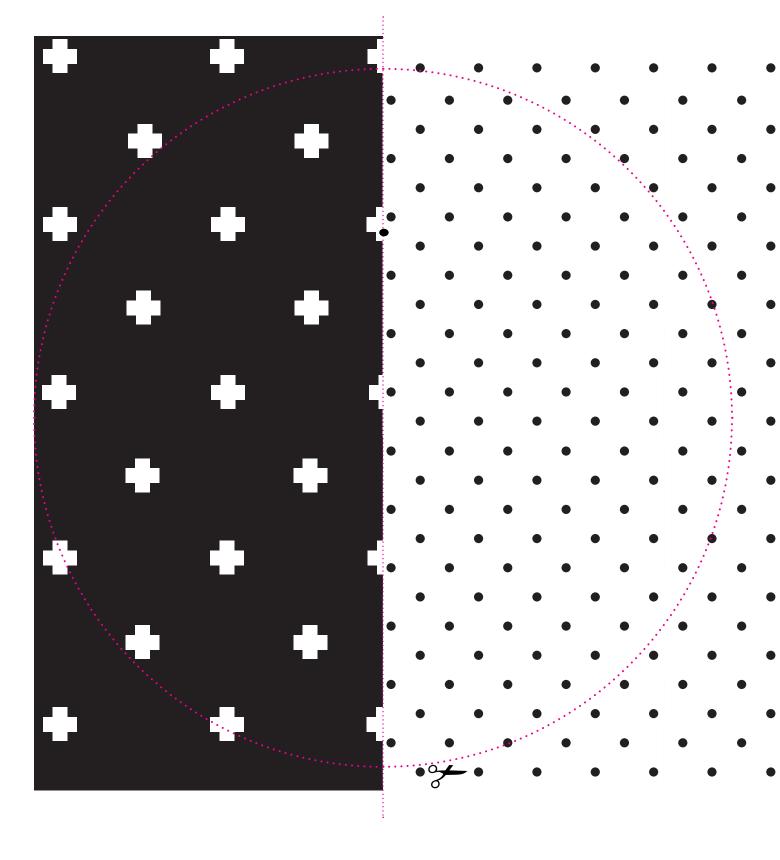

## CHRISTMAS TREE GARLAND FREE PRINTABLE

Print the template on A4 200 gsm card, cut out, then fold as per instructions on the blog. Use a hole puch at the top and insert Christmas lights as the star, or thread onto ribbon and hang, using the stars above, see my blog for the full tutorial. www.tomfo.com

You can use these stars to decorate the top of the tree if you are not using the light option.

CHRISTMAS TREE GARLAND FREE PRINTABLE

Print the template on A4 200 gsm card, cut out, then fold as per instructions on the blog. Use a hole puch at the top and insert Christmas lights as the star, or thread onto ribbon and hang, using the stars above, see my blog for the full tutorial. www.tomfo.com