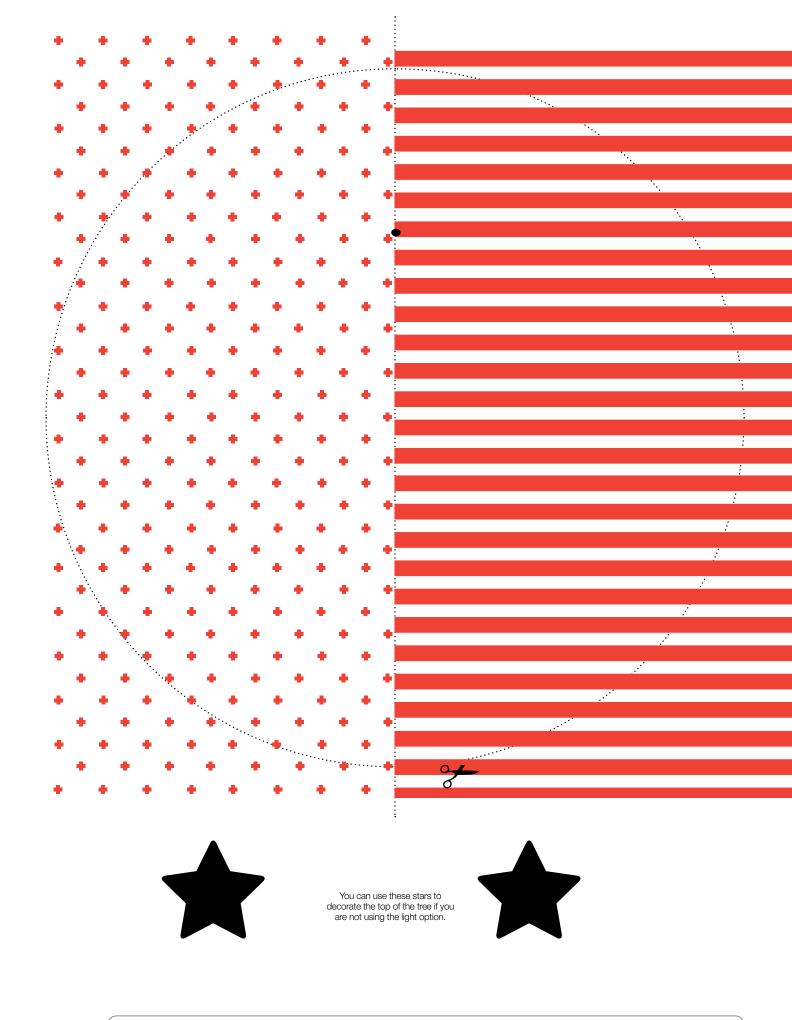

## CHRISTMAS TREE GARLAND FREE PRINTABLE

Print the template on A4 200 gsm card, cut out, then fold as per instructions on the blog. Use a hole puch at the top and insert Christmas lights as the star, or thread onto ribbon and hang, using the stars above, see my blog for the full tutorial. www.tomfo.com

You can use these stars to decorate the top of the tree if you are not using the light option.

CHRISTMAS TREE GARLAND FREE PRINTABLE

Print the template on A4 200 gsm card, cut out, then fold as per instructions on the blog. Use a hole puch at the top and insert Christmas lights as the star, or thread onto ribbon and hang, using the stars above, see my blog for the full tutorial. www.tomfo.com