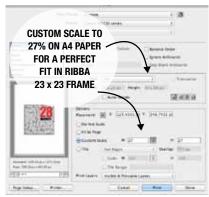

Suggested frames are: RIBBA Square Frame from Ikea, size 23cm x 23cm in white or black cost \$9.99 Print art at 27% on A4 stock for a perfect fit in this frame.

OR RIBBA Square Frame from Ikea, size 50cm x 50cm in white or black cost \$39.99 Print art at 64% on A3 (Borderless) stock for a perfect fit in this frame.