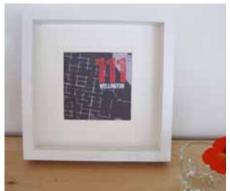

# WHAT CAN I DO WITH MY PERSONALISED MAP ART PDF?:

**PRINT + FRAME:** The actual size of the artwork is 45cm x 45cm, you can print this out on your home printer or take it to Officeworks etc and then frame it.

Suggested frames are: RIBBA Square Frame from Ikea, size 23cm x 23cm in white or black cost \$9.99 Print art at 27% on A4 stock for a perfect fit in this frame.

OR RIBBA Square Frame from Ikea, size 50cm x 50cm in white or black cost \$39.99 Print art at 64% on A3 (Borderless) stock for a perfect fit in this frame.