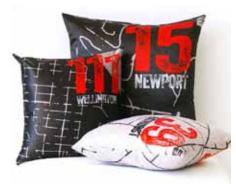

## MAKE ME A CUSHION:

Contact me to make your art into a cushion sarahpreston@tomfo.com or view my cushion listing in the shop.

**\$75** - 450mm x 450mm - includes artwork + cover **\$105** - 600 x 600mm - includes artwork + cover Optional cushion inserts are available \$10 for small and \$15 for large insert.

NB: Minimum order qty of 6 cushions. Team up with a friend or contact me, we may have a print run on the go and then there's no minimum!