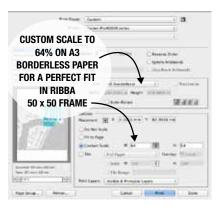

Suggested frames are: RIBBA Square Frame from Ikea, size 23cm x 23cm in white or black cost \$9.99 Print art at 27% on A4 stock for a perfect fit in this frame.

OR RIBBA Square Frame from Ikea, size 50cm x 50cm in white or black cost \$39.99 Print art at 64% on A3 (Borderless) stock for a perfect fit in this frame.